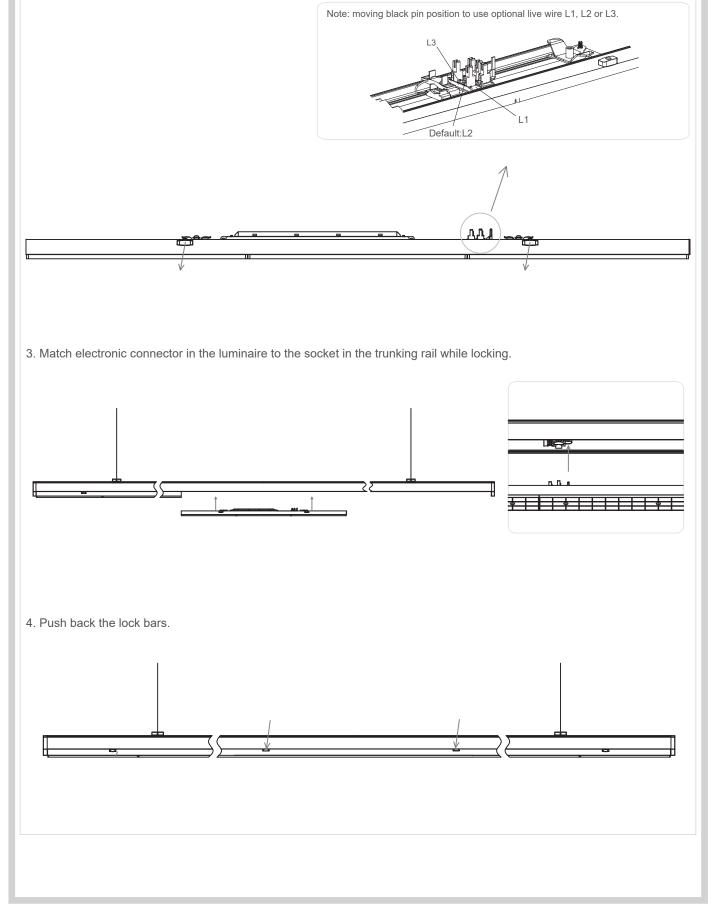

#### Step 3: Connection

3-1. Push the whole sets of linear system directly together to connect. Note: integrated packing means luminaire and trunking rail are packed in one carton.. 3-2. Adjust the position of suspension kits according to your need. The distance between two suspension kits is adjustable, 3m maximum. max. 3 m **Optional Connection - Separated Packing** Separated packing means luminaire and trunking rail are packed in different carton. Please follow this optional connection in case of separated packing. • You need to use L1, L2, L3 wire to control different linear light in 1 row connection. L1, L2, L3 are optional live wires, L2 is defaulted. To control linear light separately in 1 row, please move the black pin (live wire) in the luminaire to connect corresponding L1, L2, L3 in the trunking rail. 1. Push the trunking rails directly together to connect.

2. Pull out the lock bars of luminaire.

4-2. Remove connector in the trunking rail firstly, roll over wires back to the rail, screw end cap.

Note: Optional closing: "-" type end box is to make the closing of the end of linear system easier. Push it to the trunking rail to cover the connector, no need to remove it.

# Step 3: Connection

| 3-1. Push the whole sets of linear system directly together to connect.                                                                                                                                                                                                                                                        |          |
|--------------------------------------------------------------------------------------------------------------------------------------------------------------------------------------------------------------------------------------------------------------------------------------------------------------------------------|----------|
|                                                                                                                                                                                                                                                                                                                                |          |
|                                                                                                                                                                                                                                                                                                                                |          |
|                                                                                                                                                                                                                                                                                                                                |          |
|                                                                                                                                                                                                                                                                                                                                |          |
|                                                                                                                                                                                                                                                                                                                                |          |
| ote: Integrated packing means luminaire and trunking rail are packed in the one carton.                                                                                                                                                                                                                                        |          |
| -2. Adjust the position of linear system according to your need.<br>The distance between two mounting points is 3m maximum.                                                                                                                                                                                                    |          |
|                                                                                                                                                                                                                                                                                                                                |          |
| ← max. 3 m                                                                                                                                                                                                                                                                                                                     |          |
|                                                                                                                                                                                                                                                                                                                                | <u> </u> |
|                                                                                                                                                                                                                                                                                                                                |          |
|                                                                                                                                                                                                                                                                                                                                |          |
| Optional Connection - Separated Packing                                                                                                                                                                                                                                                                                        |          |
| Separated packing means luminaire and trunking rail are packed in different carton.<br>Please follow this optional connection in case of separated packing.                                                                                                                                                                    |          |
| <ul> <li>You need to use L1, L2, L3 wire to control different linear light in 1 row connection.</li> <li>L1, L2, L3 are optional live wires, L2 is defaulted. To control linear light separately in 1 row, please move t pin (live wire) in the luminaire to connect corresponding L1, L2, L3 in the trunking rail.</li> </ul> | he black |
| 1. Push the trunking rails directly together to connect.                                                                                                                                                                                                                                                                       |          |
|                                                                                                                                                                                                                                                                                                                                |          |
|                                                                                                                                                                                                                                                                                                                                |          |
|                                                                                                                                                                                                                                                                                                                                |          |
|                                                                                                                                                                                                                                                                                                                                |          |
|                                                                                                                                                                                                                                                                                                                                |          |
|                                                                                                                                                                                                                                                                                                                                |          |
|                                                                                                                                                                                                                                                                                                                                |          |
|                                                                                                                                                                                                                                                                                                                                |          |