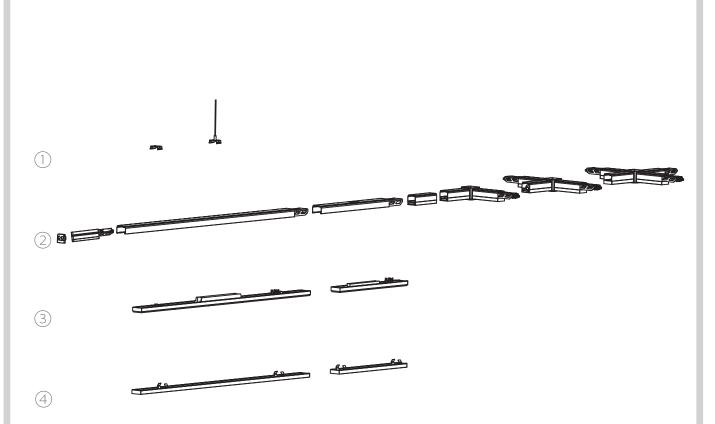

#### LED Linear Trunking System

 Surface Mounted Kits / Suspension Kits
 End Cap / "-" Type Node Connector Linear Trunking Rail (5FT / 2FT\* / 10FT\*) End Box / "L", "T", "X" Type Node Connector
 LED Luminaire (5FT / 2FT\* / 10FT\*)
 Blank Cover (5FT / 2FT\* / 10FT\*)

\*Standard length is 5FT, other sizes available on custom request