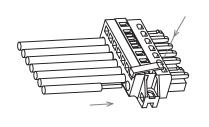

# Step 2: Wire Input

2-1. Pull the input cable through the cable gland and tighten the outside nut. Connect the cables into the terminal blocks according to the labels.

- Note: Using wiring tool to help to connect wires, please remove the tool after usage.
- 2-2. Join terminal block to the male connector in the trunking rail.

2-3. Push the luminaire module into the trunking rail.

Match electronic connector in the luminaire to the socket in the trunking rail.

Push the Lock bars on the side of the luminaire.