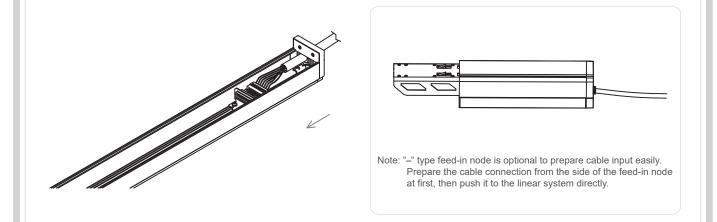

## Step 4: Closing

4-1. "L", "T", "X" Feed-in Node Connectors are optional for connecting rails in different directions. Push them together to connect the linear system.

4-2. Remove connector in the trunking rail firstly, roll over wires back to the rail, screw end cap.

Note: Optional closing: "-" type end box is to make the closing of the end of linear system easier. Push it to the trunking rail to cover the connector, no need to remove it.