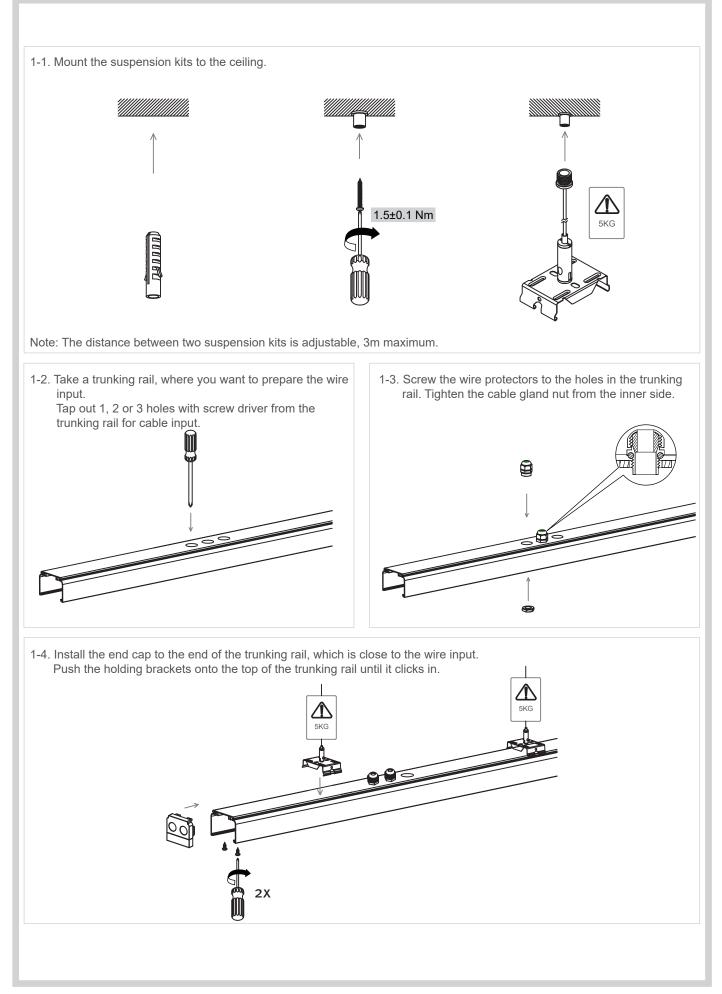

## Step 1: Suspension

#### Step 1: Surface Mounting

1-1. Install the surface mounted kits to the ceiling.

Note: The distance between two surface mounted kits is adjustable, 3m maximum.

1-2. Take a trunking rail, where you want to prepare the wire input.

Tap out 1 or 2 holes with screw driver from the end cap for cable input.

1-3. Screw the wire protectors to the holes in the end cap. Tighten the cable gland nut from the inner side.