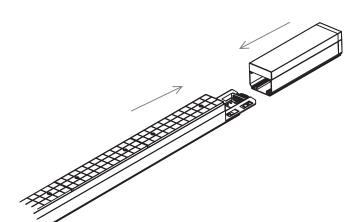

#### Step 3: Connection

3-1. Push the whole sets of linear system directly together to connect. Note: integrated packing means luminaire and trunking rail are packed in one carton.. 3-2. Adjust the position of suspension kits according to your need. The distance between two suspension kits is adjustable, 3m maximum. max. 3 m **Optional Connection - Separated Packing** Separated packing means luminaire and trunking rail are packed in different carton. Please follow this optional connection in case of separated packing. • You need to use L1, L2, L3 wire to control different linear light in 1 row connection. L1, L2, L3 are optional live wires, L2 is defaulted. To control linear light separately in 1 row, please move the black pin (live wire) in the luminaire to connect corresponding L1, L2, L3 in the trunking rail. 1. Push the trunking rails directly together to connect.

# Step 3: Connection

| 3-1. Push the whole sets of linear system directly together to connect.                                                                                                                                                                                                                                                        |          |
|--------------------------------------------------------------------------------------------------------------------------------------------------------------------------------------------------------------------------------------------------------------------------------------------------------------------------------|----------|
|                                                                                                                                                                                                                                                                                                                                |          |
|                                                                                                                                                                                                                                                                                                                                |          |
|                                                                                                                                                                                                                                                                                                                                |          |
|                                                                                                                                                                                                                                                                                                                                |          |
|                                                                                                                                                                                                                                                                                                                                |          |
| ote: Integrated packing means luminaire and trunking rail are packed in the one carton.                                                                                                                                                                                                                                        |          |
| -2. Adjust the position of linear system according to your need.<br>The distance between two mounting points is 3m maximum.                                                                                                                                                                                                    |          |
|                                                                                                                                                                                                                                                                                                                                |          |
| ← max. 3 m                                                                                                                                                                                                                                                                                                                     |          |
|                                                                                                                                                                                                                                                                                                                                | <u> </u> |
|                                                                                                                                                                                                                                                                                                                                |          |
|                                                                                                                                                                                                                                                                                                                                |          |
| Optional Connection - Separated Packing                                                                                                                                                                                                                                                                                        |          |
| Separated packing means luminaire and trunking rail are packed in different carton.<br>Please follow this optional connection in case of separated packing.                                                                                                                                                                    |          |
| <ul> <li>You need to use L1, L2, L3 wire to control different linear light in 1 row connection.</li> <li>L1, L2, L3 are optional live wires, L2 is defaulted. To control linear light separately in 1 row, please move t pin (live wire) in the luminaire to connect corresponding L1, L2, L3 in the trunking rail.</li> </ul> | he black |
| 1. Push the trunking rails directly together to connect.                                                                                                                                                                                                                                                                       |          |
|                                                                                                                                                                                                                                                                                                                                |          |
|                                                                                                                                                                                                                                                                                                                                |          |
|                                                                                                                                                                                                                                                                                                                                |          |
|                                                                                                                                                                                                                                                                                                                                |          |
|                                                                                                                                                                                                                                                                                                                                |          |
|                                                                                                                                                                                                                                                                                                                                |          |
|                                                                                                                                                                                                                                                                                                                                |          |
|                                                                                                                                                                                                                                                                                                                                |          |