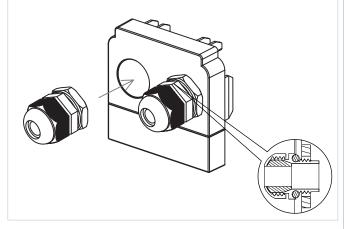

Tap out 1 or 2 holes with screw driver from the end cap for cable input.

1-3. Screw the wire protectors to the holes in the end cap. Tighten the cable gland nut from the inner side.

# Step 2: Wire Input

2-1. Pull the input cable through the cable gland and tighten the outside nut. Connect the cables into the terminal blocks according to the labels.

- Note: Using wiring tool to help to connect wires, please remove the tool after usage.
- 2-2. Join terminal block to the male connector in the trunking rail.