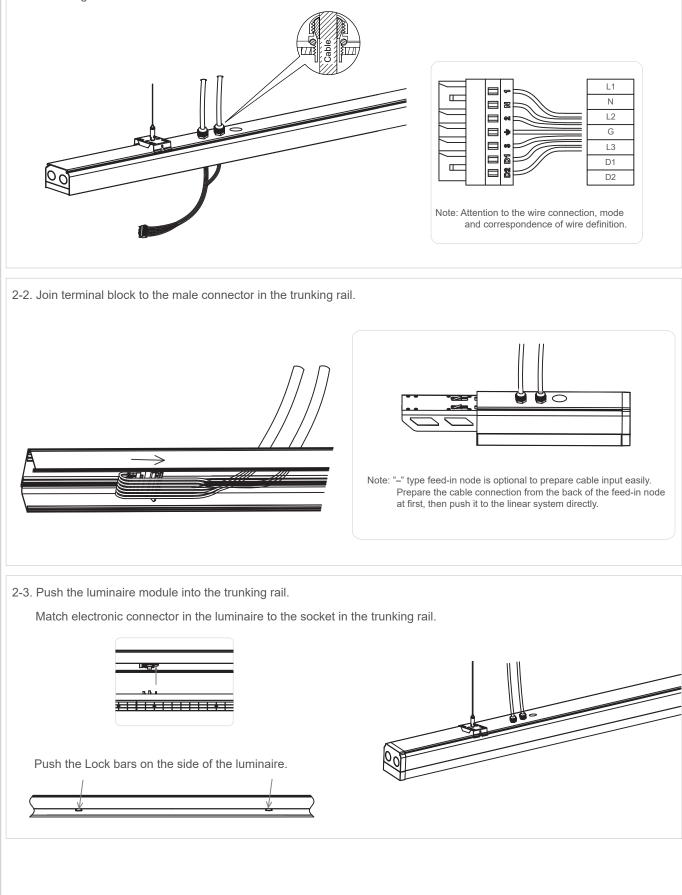

# Step 2: Wire Input

2-1. Pull the input cable through the cable gland and tighten the upper nut. Connect the cables into the terminal blocks according to the labels.

# Step 2: Wire Input

2-1. Pull the input cable through the cable gland and tighten the outside nut. Connect the cables into the terminal blocks according to the labels.

- Note: Using wiring tool to help to connect wires, please remove the tool after usage.
- 2-2. Join terminal block to the male connector in the trunking rail.

2-3. Push the luminaire module into the trunking rail.

Match electronic connector in the luminaire to the socket in the trunking rail.

Push the Lock bars on the side of the luminaire.