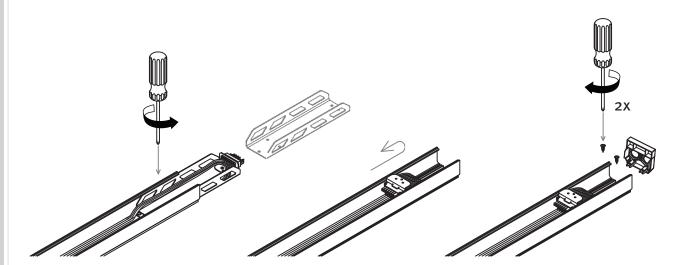

#### Step 1: Surface Mounting

1-1. Install the surface mounted kits to the ceiling.

Note: The distance between two surface mounted kits is adjustable, 3m maximum.

1-2. Take a trunking rail, where you want to prepare the wire input.

Tap out 1 or 2 holes with screw driver from the end cap for cable input.

1-3. Screw the wire protectors to the holes in the end cap. Tighten the cable gland nut from the inner side.

# Step 2: Wire Input

2-1. Pull the input cable through the cable gland and tighten the outside nut. Connect the cables into the terminal blocks according to the labels.

- Note: Using wiring tool to help to connect wires, please remove the tool after usage.
- 2-2. Join terminal block to the male connector in the trunking rail.

2-3. Push the luminaire module into the trunking rail.

Match electronic connector in the luminaire to the socket in the trunking rail.

Push the Lock bars on the side of the luminaire.