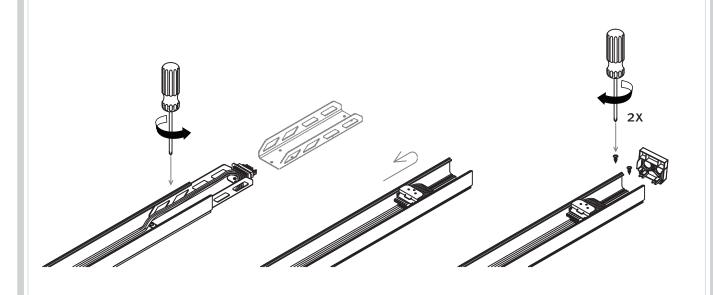

#### Step 1: Surface Mounting

1-1. Install the surface mounted kits to the ceiling.

Note: The distance between two surface mounted kits is adjustable, 3m maximum.

1-2. Take a trunking rail, where you want to prepare the wire input.

Tap out 1 or 2 holes with screw driver from the end cap for cable input.

1-3. Screw the wire protectors to the holes in the end cap. Tighten the cable gland nut from the inner side.