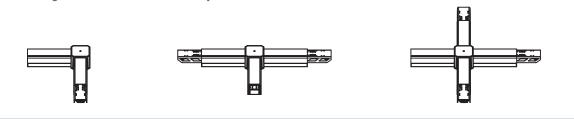

## Step 4: Closing

4-1. "L", "T", "X" Feed-in Node Connectors are optional for connecting rails in different directions. Push them together to connect the linear system.

4-2. Remove connector in the trunking rail firstly, roll over wires back to the rail, screw end cap.