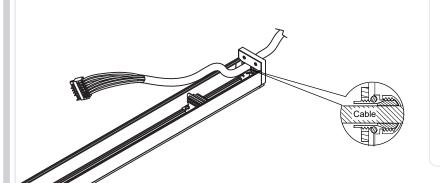

# Step 2: Wire Input

2-1. Pull the input cable through the cable gland and tighten the upper nut. Connect the cables into the terminal blocks according to the labels.

# Step 2: Wire Input

2-1. Pull the input cable through the cable gland and tighten the outside nut. Connect the cables into the terminal blocks according to the labels.

- Note: Using wiring tool to help to connect wires, please remove the tool after usage.
- 2-2. Join terminal block to the male connector in the trunking rail.