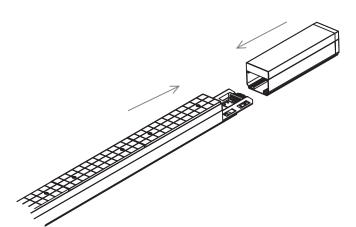

# Step 3: Connection

| 3-1. Push the whole sets of linear system directly together to connect.                                                                                                                                                                                                                                                        |          |
|--------------------------------------------------------------------------------------------------------------------------------------------------------------------------------------------------------------------------------------------------------------------------------------------------------------------------------|----------|
|                                                                                                                                                                                                                                                                                                                                |          |
|                                                                                                                                                                                                                                                                                                                                |          |
|                                                                                                                                                                                                                                                                                                                                |          |
|                                                                                                                                                                                                                                                                                                                                |          |
|                                                                                                                                                                                                                                                                                                                                |          |
| ote: Integrated packing means luminaire and trunking rail are packed in the one carton.                                                                                                                                                                                                                                        |          |
| -2. Adjust the position of linear system according to your need.<br>The distance between two mounting points is 3m maximum.                                                                                                                                                                                                    |          |
|                                                                                                                                                                                                                                                                                                                                |          |
| ← max. 3 m                                                                                                                                                                                                                                                                                                                     |          |
|                                                                                                                                                                                                                                                                                                                                | <u> </u> |
|                                                                                                                                                                                                                                                                                                                                |          |
|                                                                                                                                                                                                                                                                                                                                |          |
| Optional Connection - Separated Packing                                                                                                                                                                                                                                                                                        |          |
| Separated packing means luminaire and trunking rail are packed in different carton.<br>Please follow this optional connection in case of separated packing.                                                                                                                                                                    |          |
| <ul> <li>You need to use L1, L2, L3 wire to control different linear light in 1 row connection.</li> <li>L1, L2, L3 are optional live wires, L2 is defaulted. To control linear light separately in 1 row, please move t pin (live wire) in the luminaire to connect corresponding L1, L2, L3 in the trunking rail.</li> </ul> | he black |
| 1. Push the trunking rails directly together to connect.                                                                                                                                                                                                                                                                       |          |
|                                                                                                                                                                                                                                                                                                                                |          |
|                                                                                                                                                                                                                                                                                                                                |          |
|                                                                                                                                                                                                                                                                                                                                |          |
|                                                                                                                                                                                                                                                                                                                                |          |
|                                                                                                                                                                                                                                                                                                                                |          |
|                                                                                                                                                                                                                                                                                                                                |          |
|                                                                                                                                                                                                                                                                                                                                |          |
|                                                                                                                                                                                                                                                                                                                                |          |