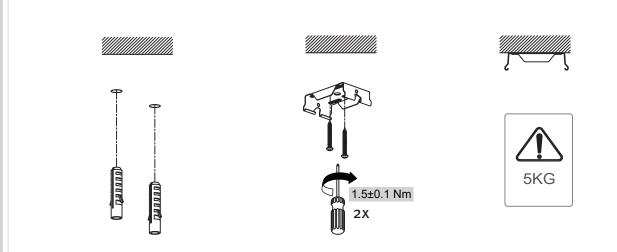

se of separated packing. • You need to use L1, L2, L3 wire to control different linear light in 1 row connection. L1, L2, L3 are optional live wires, L2 is defaulted. To control linear light separately in 1 row, please move the black pin (live wire) in the luminaire to connect corresponding L1, L2, L3 in the trunking rail. 1. Push the trunking rails directly together to connect.



2. Pull out the lock bars of luminaire.





4-2. Remove connector in the trunking rail firstly, roll over wires back to the rail, screw end cap.



Note: Optional closing: "-" type end box is to make the closing of the end of linear system easier. Push it to the trunking rail to cover the connector, no need to remove it.





#### Step 1: Surface Mounting

1-1. Install the surface mounted kits to the ceiling.



Note: The distance between two surface mounted kits is adjustable, 3m maximum.

1-2. Take a trunking rail, where you want to prepare the wire input.

Tap out 1 or 2 holes with screw driver from the end cap for cable input.



1-3. Screw the wire protectors to the holes in the end cap. Tighten the cable gland nut from the inner side.





# Step 2: Wire Input

2-1. Pull the input cable through the cable gland and tighten the outside nut. Connect the cables into the terminal blocks according to the labels.





- Note: Using wiring tool to help to connect wires, please remove the tool after usage.
- 2-2. Join terminal block to the male connector in the trunking rail.



2-3. Push the luminaire module into the trunking rail.

Match electronic connector in the luminaire to the socket in the