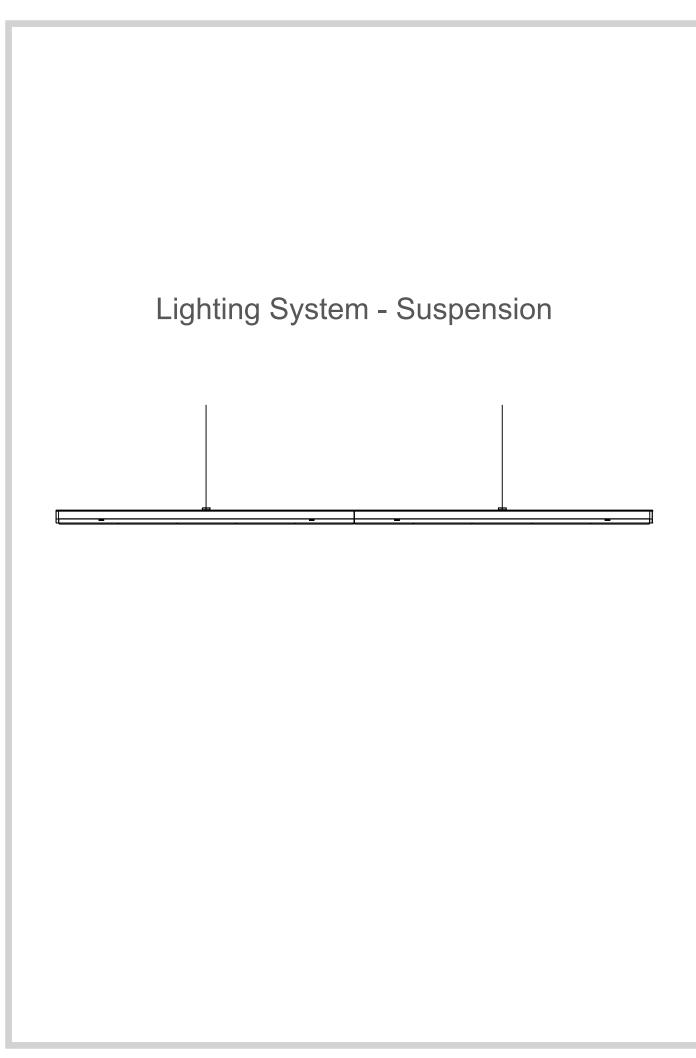

## Step 1: Suspension

#### Step 3: Connection

3-1. Push the whole sets of linear system directly together to connect. Note: integrated packing means luminaire and trunking rail are packed in one carton.. 3-2. Adjust the position of suspension kits according to your need. The distance between two suspension kits is adjustable, 3m maximum. max. 3 m **Optional Connection - Separated Packing** Separated packing means luminaire and trunking rail are packed in different carton. Please follow this optional connection in case of separated packing. • You need to use L1, L2, L3 wire to control different linear light in 1 row connection. L1, L2, L3 are optional live wires, L2 is defaulted. To control linear light separately in 1 row, please move the black pin (live wire) in the luminaire to connect corresponding L1, L2, L3 in the trunking rail. 1. Push the trunking rails directly together to connect.