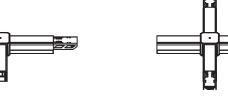

## Step 4: Closing

4-1. "L", "T", "X" Feed-in Node Connectors are optional for connecting rails in different directions. Push them together to connect the linear system.

4-2. Remove connector in the trunking rail firstly, roll over wires back to the rail, screw end cap.