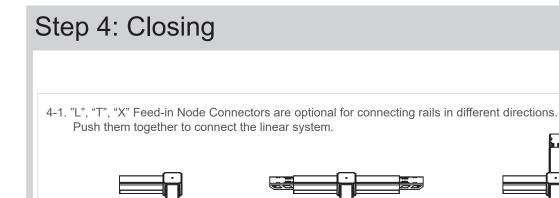

## Step 4: Closing

4-1. "L", "T", "X" Feed-in Node Connectors are optional for connecting rails in different directions. Push them together to connect the linear system.

4-2. Remove connector in the trunking rail firstly, roll over wires back to the rail, screw end cap.

Note: Optional closing: "-" type end box is to make the closing of the end of linear system easier. Push it to the trunking rail to cover the connector, no need to remove it.