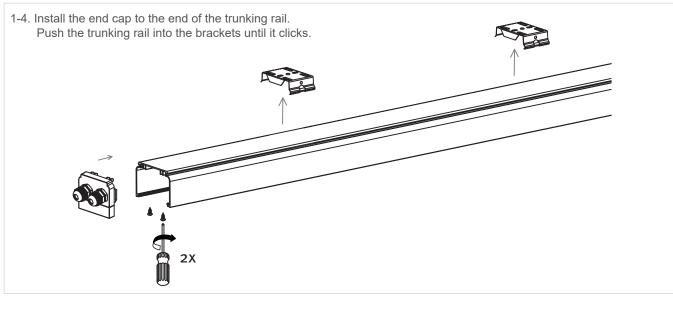

#### Step 3: Connection

3-1. Push the whole sets of linear system directly together to connect. Note: integrated packing means luminaire and trunking rail are packed in one carton.. 3-2. Adjust the position of suspension kits according to your need. The distance between two suspension kits is adjustable, 3m maximum. max. 3 m **Optional Connection - Separated Packing** Separated packing means luminaire and trunking rail are packed in different carton. Please follow this optional connection in case of separated packing. • You need to use L1, L2, L3 wire to control different linear light in 1 row connection. L1, L2, L3 are optional live wires, L2 is defaulted. To control linear light separately in 1 row, please move the black pin (live wire) in the luminaire to connect corresponding L1, L2, L3 in the trunking rail. 1. Push the trunking rails directly together to connect.