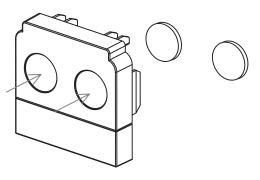

#### Step 1: Surface Mounting

1-1. Install the surface mounted kits to the ceiling.

Note: The distance between two surface mounted kits is adjustable, 3m maximum.

1-2. Take a trunking rail, where you want to prepare the wire input.

Tap out 1 or 2 holes with screw driver from the end cap for cable input.

1-3. Screw the wire protectors to the holes in the end cap. Tighten the cable gland nut from the inner side.