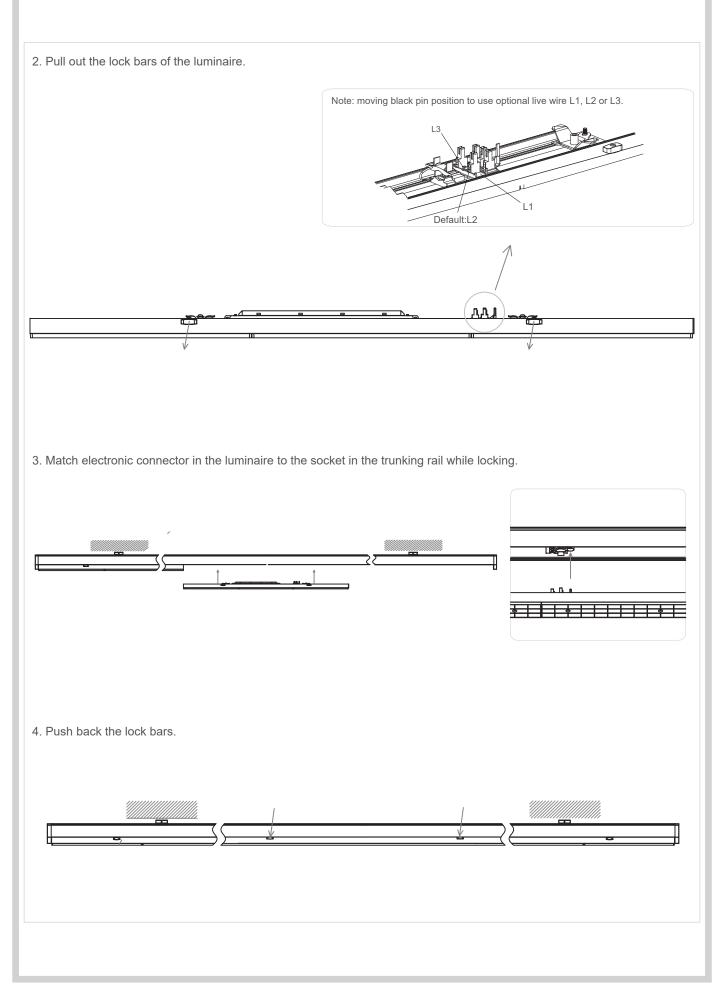

#### Step 3: Connection

3-1. Push the whole sets of linear system directly together to connect. Note: integrated packing means luminaire and trunking rail are packed in one carton.. 3-2. Adjust the position of suspension kits according to your need. The distance between two suspension kits is adjustable, 3m maximum. max. 3 m **Optional Connection - Separated Packing** Separated packing means luminaire and trunking rail are packed in different carton. Please follow this optional connection in case of separated packing. • You need to use L1, L2, L3 wire to control different linear light in 1 row connection. L1, L2, L3 are optional live wires, L2 is defaulted. To control linear light separately in 1 row, please move the black pin (live wire) in the luminaire to connect corresponding L1, L2, L3 in the trunking rail. 1. Push the trunking rails directly together to connect.

2. Pull out the lock bars of luminaire.

4-2. Remove connector in the trunking rail firstly, roll over wires back to the rail, screw end cap.

Note: Optional closing: "-" type end box is to make the closing of the end of linear system easier. Push it to the trunking rail to cover the connector, no need to remove it.

2-3. Push the luminaire module into the trunking rail.

Match electronic connector in the luminaire to the socket in the trunking rail.

Push the Lock bars on the side of the luminaire.